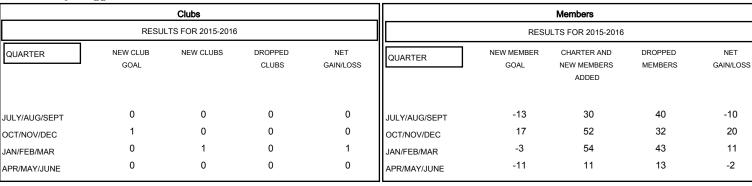

## MONTHLY MEMBERSHIP PROGRESS REPORT

District 24 D

Results as of: 4/30/2016

## GMT: Cindy Gregg LOCATION VIRGINIA GMT CA 1



## GOALS AND ACTUAL NEW CLUBS CUMULATIVE



## GOALS AND ACTUAL MEMBERS CUMULATIVE



| -■-  | CURRENT YEAR GOALS FOR NEW |
|------|----------------------------|
| MEMA | EDS                        |

- CURRENT YEAR ACTUAL MEMBERS

- ▲ - LAST YEAR ACTUAL MEMBERS

| DROPPED CLUBS: 0 |     |
|------------------|-----|
|                  |     |
| DROPPED MEMBERS  |     |
| DECEASED         | 24  |
| CLUB CANCELLED   | 0   |
| OTHER            | 104 |
| TOTAL            | 128 |

| 33 CLUBS OF 57 ADDED 1 OR MORE<br>NEW MEMBERS | GENDER DISTRIBL  MALE  FEMALE         | 984 (66.94%)<br>486 (33.06%) |            |
|-----------------------------------------------|---------------------------------------|------------------------------|------------|
| CLICK HERE FOR HEALTH ASSESSMENT DATA         |