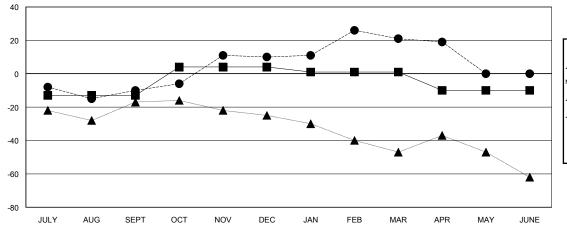

## GOALS AND ACTUAL MEMBERS CUMULATIVE

| -■-  | CURRENT YEAR GOALS FOR NEW |
|------|----------------------------|
| MEMA | EDS                        |

- CURRENT YEAR ACTUAL MEMBERS

- ▲ - LAST YEAR ACTUAL MEMBERS